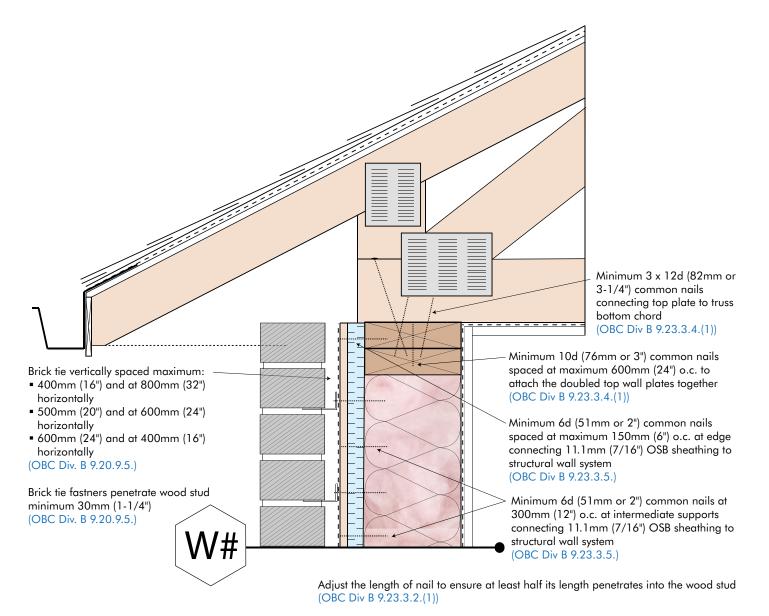

## **VINYL ROOF DETAIL**



## **BRICK ROOF DETAIL**



## **VINYL FLOOR DETAIL**



# **BRICK FLOOR DETAIL**



## **VINYL FOUNDATION DETAIL**



Note: Provide proper gap between wood structural panel and concrete as per local code requirements and manufacturer recommendations.

Adjust the length of nail to ensure at least half its length penetrates into the wood stud (OBC Div B 9.23.3.2.(1))

# **BRICK FOUNDATION DETAIL**



Note: Provide proper gap between wood structural panel and concrete as per local code requirements and manufacturer recommendations.

Adjust the length of nail to ensure at least half its length penetrates into the wood stud (OBC Div B 9.23.3.2.(1))