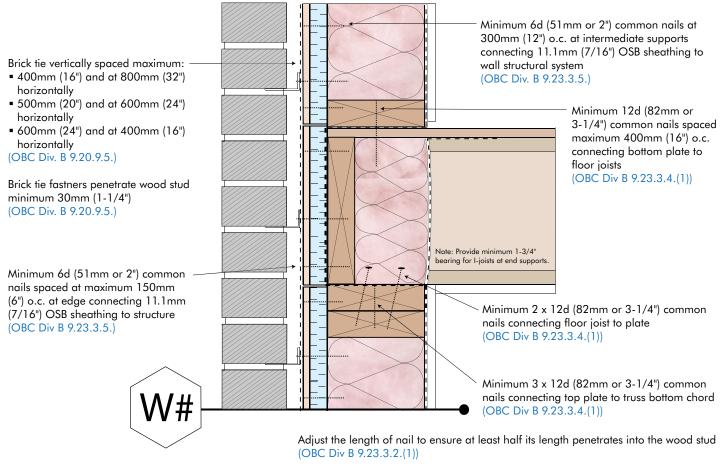

## **VINYL ROOF DETAIL**



## **BRICK ROOF DETAIL**



## **VINYL FLOOR DETAIL**



# **BRICK FLOOR DETAIL**



## **VINYL FOUNDATION DETAIL**



Note: Provide proper gap between wood structural panel and concrete as per local code requirements and manufacturer recommendations.

Adjust the length of nail to ensure at least half its length penetrates into the wood stud (OBC Div B 9.23.3.2.(1))

# **BRICK FOUNDATION DETAIL**



Note: Provide proper gap between wood structural panel and concrete as per local code requirements and manufacturer recommendations.

Adjust the length of nail to ensure at least half its length penetrates into the wood stud (OBC Div B 9.23.3.2.(1))