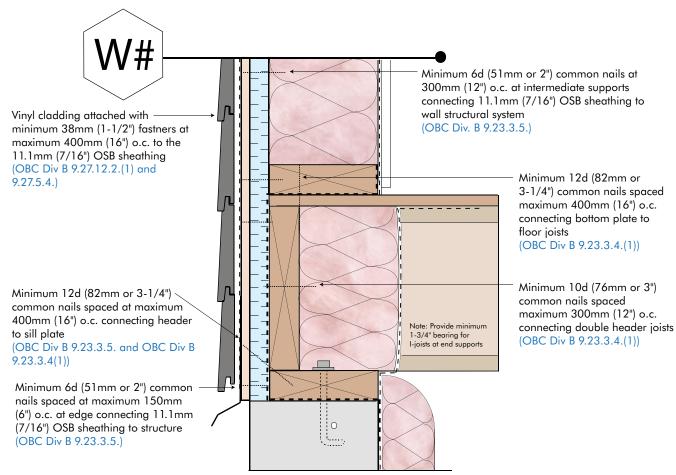

## **VINYL ROOF DETAIL**



## **BRICK ROOF DETAIL**



## **VINYL FLOOR DETAIL**



# **BRICK FLOOR DETAIL**



## **VINYL FOUNDATION DETAIL**



Note: Provide proper gap between wood structural panel and concrete as per local code requirements and manufacturer recommendations.

Adjust the length of nail to ensure at least half its length penetrates into the wood stud (OBC Div B 9.23.3.2.(1))

# **BRICK FOUNDATION DETAIL**



Note: Provide proper gap between wood structural panel and concrete as per local code requirements and manufacturer recommendations.

Adjust the length of nail to ensure at least half its length penetrates into the wood stud (OBC Div B 9.23.3.2.(1))