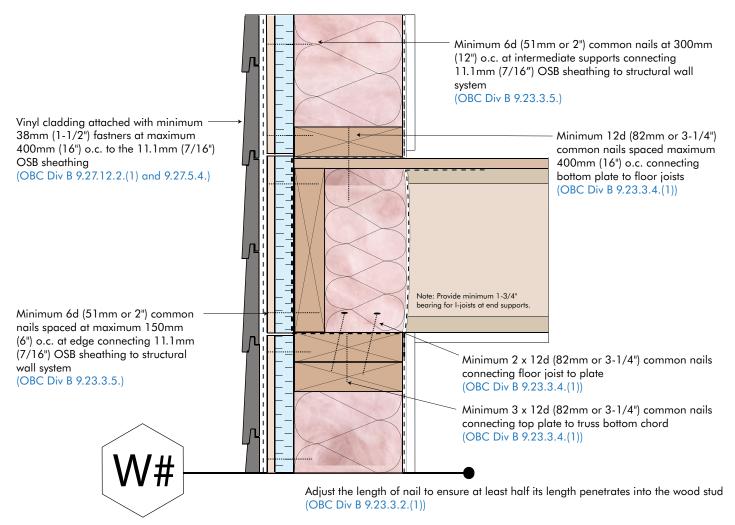

## **VINYL ROOF DETAIL**



## **BRICK ROOF DETAIL**



## **VINYL FLOOR DETAIL**



# **BRICK FLOOR DETAIL**



## **VINYL FOUNDATION DETAIL**



Note: Provide proper gap between wood structural panel and concrete as per local code requirements and manufacturer recommendations.

Adjust the length of nail to ensure at least half its length penetrates into the wood stud (OBC Div B 9.23.3.2.(1))

# **BRICK FOUNDATION DETAIL**



Note: Provide proper gap between wood structural panel and concrete as per local code requirements and manufacturer recommendations.

Adjust the length of nail to ensure at least half its length penetrates into the wood stud (OBC Div B 9.23.3.2.(1))