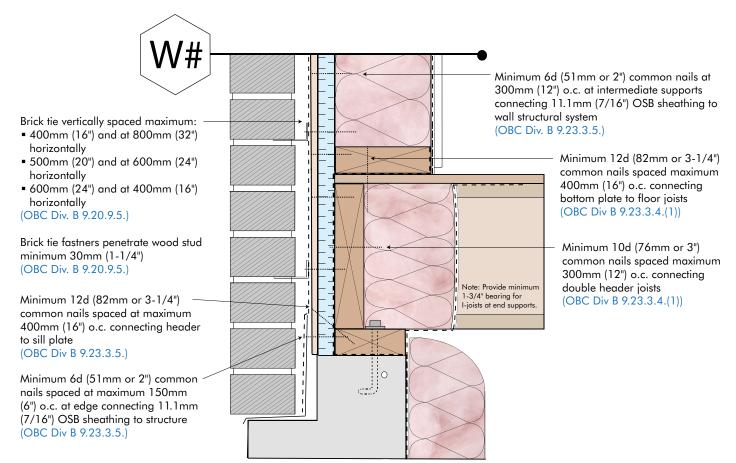

## **VINYL ROOF DETAIL**



## **BRICK ROOF DETAIL**



## **VINYL FLOOR DETAIL**



# **BRICK FLOOR DETAIL**



## **VINYL FOUNDATION DETAIL**



Note: Provide proper gap between wood structural panel and concrete as per local code requirements and manufacturer recommendations.

Adjust the length of nail to ensure at least half its length penetrates into the wood stud (OBC Div B 9.23.3.2.(1))

# **BRICK FOUNDATION DETAIL**



Note: Provide proper gap between wood structural panel and concrete as per local code requirements and manufacturer recommendations.

Adjust the length of nail to ensure at least half its length penetrates into the wood stud (OBC Div B 9.23.3.2.(1))