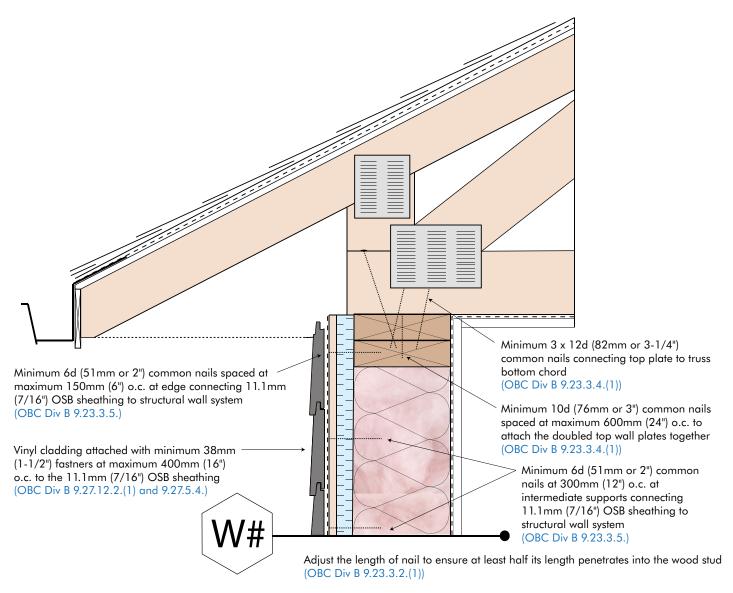

## **VINYL ROOF DETAIL**



## **BRICK ROOF DETAIL**



## **VINYL FLOOR DETAIL**



# **BRICK FLOOR DETAIL**



## **VINYL FOUNDATION DETAIL**



Note: Provide proper gap between wood structural panel and concrete as per local code requirements and manufacturer recommendations.

Adjust the length of nail to ensure at least half its length penetrates into the wood stud (OBC Div B 9.23.3.2.(1))

# **BRICK FOUNDATION DETAIL**



Note: Provide proper gap between wood structural panel and concrete as per local code requirements and manufacturer recommendations.

Adjust the length of nail to ensure at least half its length penetrates into the wood stud (OBC Div B 9.23.3.2.(1))